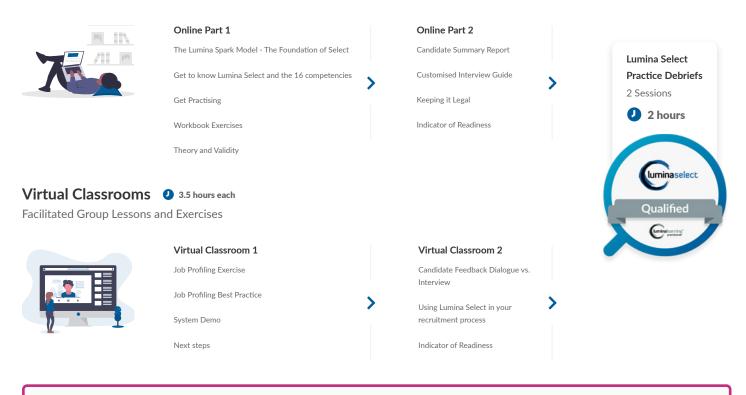

# **Example of a Lumina Select Blended** Virtual Qualification

#### Lumina Learning Experience Platform 2 8 - 10 hours total

Self Paced Social Online Learning

The Lumina Select Qualification is available in a variety of different blended formats